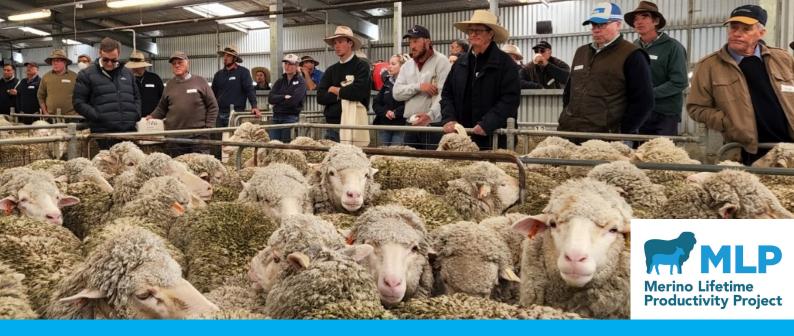

## FINAL NEW ENGLAND MLP FIELD DAY

Wednesday May 29, 2024
10.30am - 4pm + Cut Out Dinner
'Chiswick' CSIRO New England Highway, Uralla NSW

CSIRO and the NEMSEA committee invites you to attend the final inspection of the Merino Lifetime Productivity Project 2017 & 2018 drop progeny from 30 diverse industry sires. Sire groups will be individually penned alongside their visual & objective data, Flock Breeding Values & Indexes.

Last chance to get hands & eyes on MLP sheep!

> Coffee Van & Lunch Provided

Registration for field day attendance and purchase of dinner tickets essential via <a href="https://NEMLPFieldDay2024.eventbrite.com.au">https://NEMLPFieldDay2024.eventbrite.com.au</a> or scan